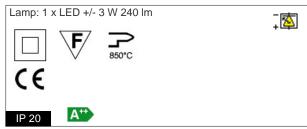

Insulation class: Insulation class 2

Weight: 0,500 kg
IP rating: 20
Glow wire: [850 °C]
Lamp included: Yes
Kind of led: Power LED
Lamp wattage: 3 W

Lamp luminous flux: 240 lm
Colour temperature: 3000K
CRI: 80