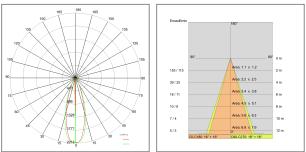

Equipment:

Anchorage plate for wall fixing

Glass/diffuser: Clear glass Control gear:

Control gear: Integrated LED diodes ballast, stabilized output current 350mA dc

Voltage: 220-240V 50/60Hz

Beam angle: Simmetric flood beam 45 Degrees