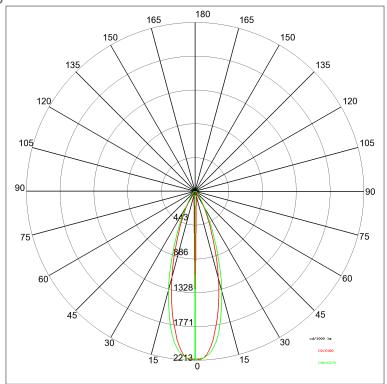

Equipment:

Anchorage plate for wall fixing

Glass/diffuser: Clear glass Control gear:

Control gear: Integrated LED diodes ballast, stabilized output current 350mA dc

Voltage: 220-240V 50/60Hz

Beam angle: Simmetric flood beam 45 Degrees

Insulation class: Insulation class 2

Weight: 0,500 kg
IP rating: 20
Glow wire: [850 °C]
Lamp included: Yes
Kind of led: Power LED
Lamp wattage: 3 W

Lamp luminous flux: 240 lm
Colour temperature: 3000K
CRI: 80