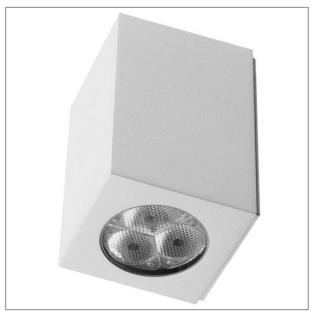

## **CUBIK** monoemissione

COD: 57171-LBC-45

Use: inside, led Installation: Wall mounted Body/structure:

Die-cast aluminium body

Coating

Epoxy powder coating for inside use

Colour: White

Optic/reflector: Metacrylate LED lens

Equipment:

Anchorage plate for wall fixing

Glass/diffuser: Clear glass Control gear:

Control gear: Integrated LED diodes ballast, stabilized output current 350mA dc

Voltage: 220-240V 50/60Hz

Beam angle: Simmetric flood beam 45 Degrees