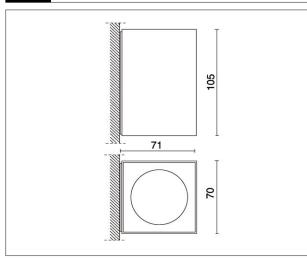

## **CUBIK** monoemissione

COD: 57171-LBC-45

Use: inside, led Installation: Wall mounted Body/structure:

Die-cast aluminium body

Coating

Epoxy powder coating for inside use

Colour: White

Optic/reflector: Metacrylate LED lens