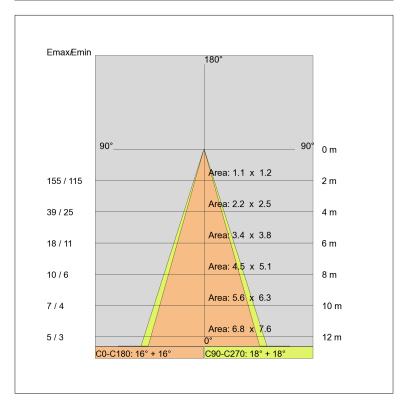

Equipment:

Anchorage plate for wall fixing

Glass/diffuser: Clear glass Control gear:

Control gear: Integrated LED diodes ballast, stabilized output current 350mA dc

Voltage: 220-240V 50/60Hz

Beam angle: Simmetric flood beam 45 Degrees

Insulation class: Insulation class 2

Weight: 0,500 kg
IP rating: 20
Glow wire: [850 °C]
Lamp included: Yes
Kind of led: Power LED
Lamp wattage: 3 W

Lamp luminous flux: 240 lm
Colour temperature: 3000K
CRI: 80